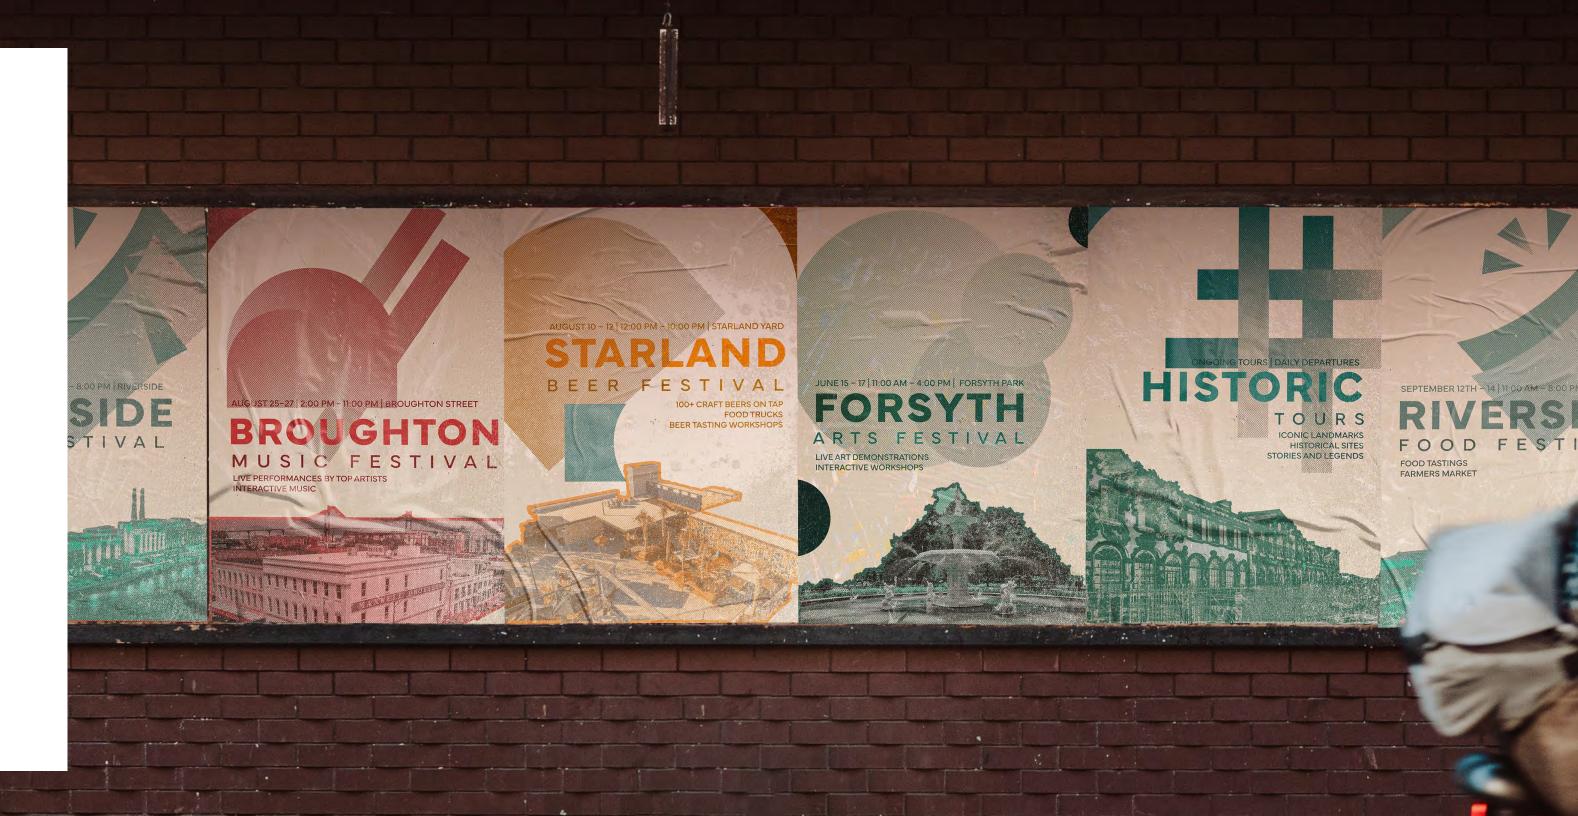

### **CONCEPT: SAVANNAH AS A PERSON**

When thinking of Savannah as a character, I would imagine the person as old, slow-paced, a nature lover, and love collecting vintage stuff. I have that person in mind and designed it according to the person's desire to collect. The shapes from the logo are taken from the negative space of the word Savannah and the five symbols for each district also used those shapes. The grainy and textured look imitates old newspapers to give a more vintage look. The colors palette are green, yellow, and red. Green would represent the greenery of Savannah, while orange and red would bring colors to Savannah and create a festive look.

### **ENTERTAINMENTS NOW**

- -River Street
- -Starland Yard
- -Forsyth Park
- -Historic District
- -Plant Riverside District -

Oktoberfest(live music and food)

-Festivals (Film Festival, Pride Festival, Jazz Festival, Tybee Post Music

### STARLAND YARD

**EVENTS** 

RIVERSIDE DISTRICT

Electric Moon + Skytop

Myrtle & Rose, Rooftop

Lounge + The Moon Deck

Byrd's Famous

District Gelato

### BROUGHTON STREET

### **COMING UP**

PHILTHE PARK October 8 2022

Savannah's largest outdoor concert of the season and picnics

BLUES, BREWS, BBQ & BOURBON October 22 2022

Filled with music, craft beer, whiskey, music and delicious Texas Style BBQ

SAVANNAH FILM FESTIVAL October 22-29 2022

Influential film festival with screenings ranging from major international productions to student-created shorts

SAVANNAH PRIDE FESTIVAL October 27-29 2022

Includes live music, yummy food and beautiful crafts created by local artisans