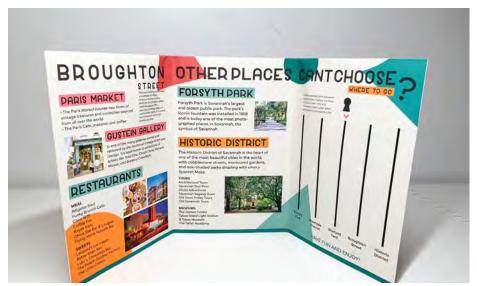

### BROUGHTON STREET

### PARIS MARKET

· The Paris Market houses two floors of vintage treasures and curiosities sourced from all over the world

· The Paris Cafe, macaron, cakes and coffee

### **GUSTEIN GALLERY**

This section of town

provides a multitude

of shops, restaurants

and scenery. Antiques

are plentiful, while

specialty clothing,

looking to shop.

small boutiques offer

gifts, art and eclectic

items. It is a treat to

visit even if you're not

RESTAURANTS

Alligator Soul Funky Brunch Cafe Circa 1875 Coffee Fox Kayak Kafe

Chive Sea Bar & SWEETS

EVENTSA. FESTIVALS

Leopold's Ice cream Better than Sex Lulu's Chocolate Bar The Peach Cobbler Factory

Is one of the many galleries owned and restored by the Savannah College of Art and Design. It's been home to exhibitions of artists like Yoko Ono, Chuck Close, Richard Mosse, and Gregory