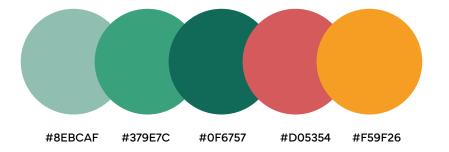

### **CONCEPT: SAVANNAH AS A PERSON**

When thinking of Savannah as a character, I would imagine the person as old, slow-paced, a nature lover, and love collecting vintage stuff. I have that person in mind and designed it according to the person's desire to collect. The shapes from the logo are taken from the negative space of the word Savannah and the five symbols for each district also used those shapes. The grainy and textured look imitates old newspapers to give a more vintage look. The colors palette are green, yellow, and red. Green would represent the greenery of Savannah, while orange and red would bring colors to Savannah and create a festive look.