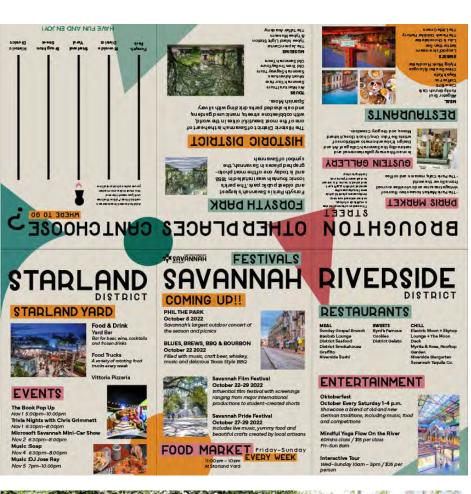

### STARLAND YARD

**EVENTS** 

RIVERSIDE DISTRICT

Electric Moon + Skytop

Myrtle & Rose, Rooftop

Lounge + The Moon Deck

Byrd's Famous

District Gelato

Cookies

Grimmett Nov1 6:30pm-8:00pm Microsoft Savannah Mini-Car Show Nov 2 6:30pm-8:00pm Music :Soap

Nov 4 6:30pm-8:00pm Nov 5 7pm-10:00pm

ENTERTAINMENT

October Every Saturday 1-4 p.m. Showcase a blend of old and new

German traditions, including

music, food and competitions

Mindful Yoga Flow On the River

Wed-Sunday 10am - 5pm / \$35

RESTAURANTS

60mins class / \$15 per class

Fri-Sun 8am Interactive Tour

per person

Sunday Gospel

Baobab Lounge

Food Trucks A variety of rotating food trucks every

Vittoria Pizzeria

Best Pizza in Town!

The Book Pop Up Nov 1 5:00pm-10:00pm Trivia Nights with Chris

Music :DJ Jose Ray

### **COMING UP**

PHILTHE PARK October 8 2022

Savannah's largest outdoor concert of the season and picnics

BLUES, BREWS, BBQ & BOURBON October 22 2022

Filled with music, craft beer, whiskey, music and delicious Texas Style BBQ

SAVANNAH FILM FESTIVAL October 22-29 2022

Influential film festival with screenings ranging from major international productions to student-created shorts

SAVANNAH PRIDE FESTIVAL October 27-29 2022

Includes live music, yummy food and beautiful crafts created by local artisans