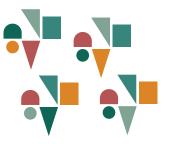

### **CONCEPT: SAVANNAH AS A PERSON**

When thinking of Savannah as a character, I would imagine the person as old, slow-paced, a nature lover, and love collecting vintage stuff. I have that person in mind and designed it according to the person's desire to collect. The shapes from the logo are taken from the negative space of the word Savannah and the five symbols for each district also used those shapes. The grainy and textured look imitates old newspapers to give a more vintage look. The colors palette are green, yellow, and red. Green would represent the greenery of Savannah, while orange and red would bring colors to Savannah and create a festive look.