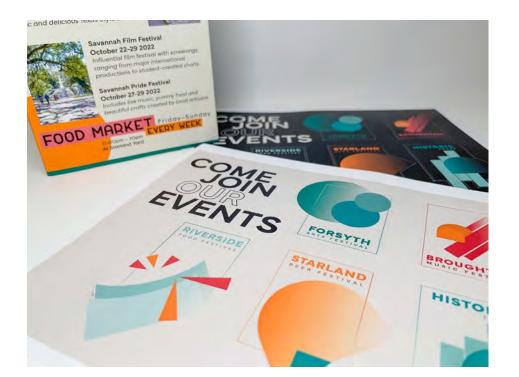

### **COMING UP**

PHILTHE PARK October 8 2022

Savannah's largest outdoor concert of the season and picnics

BLUES, BREWS, BBQ & BOURBON October 22 2022

Filled with music, craft beer, whiskey, music and delicious Texas Style BBQ

SAVANNAH FILM FESTIVAL October 22-29 2022

Influential film festival with screenings ranging from major international productions to student-created shorts

SAVANNAH PRIDE FESTIVAL October 27-29 2022

Includes live music, yummy food and beautiful crafts created by local artisans