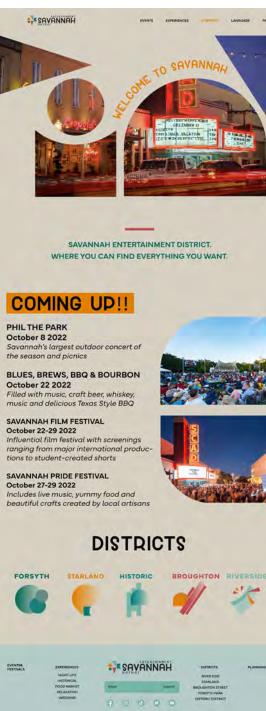

### Savannah Entertainment District

SAVANNAH ENTERTAINMENT DISTRICT. WHERE YOU CAN FIND EVERYTHING YOU WANT.

### **COMING UP**

PHILTHE PARK October 8 2022

Savannah's largest outdoor concert of the season and picnics

BLUES, BREWS, BBQ & BOURBON October 22 2022

Filled with music, craft beer, whiskey, music and delicious Texas Style BBQ

SAVANNAH FILM FESTIVAL October 22-29 2022

Influential film festival with screenings ranging from major international productions to student-created shorts

SAVANNAH PRIDE FESTIVAL October 27-29 2022

Includes live music, yummy food and beautiful crafts created by local artisans

### DISTRICTS

\*\* SAVANNAH