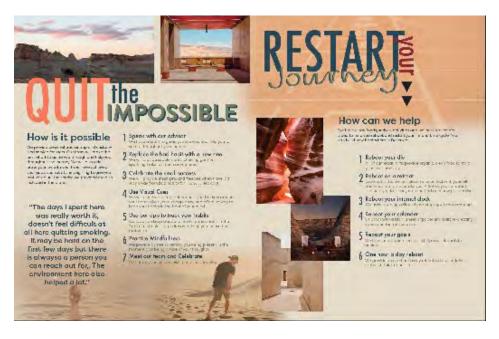

The concept behind the hotel is "restart," which was inspired by videos and articles on personal development and self love. Deserted provides a sanctuary for travelers to escape the chaos of urban life and focus on achieving their goals. If residents successfully reach their goal, the hotel offers celebrations and gifts.

#### Concept 3: Restart

The aim of this hotel is to provide travellers a healing and a place to restart and change their lives.

Everyone at one point in their lives would want to restart their live, whether to fix bad habits, relationship or friendship. Restart is the best place for people to travel to a beautiful and quite place, enjoying the view, to change their habits and routine or to fix and rethink what they want to improve in their lives.