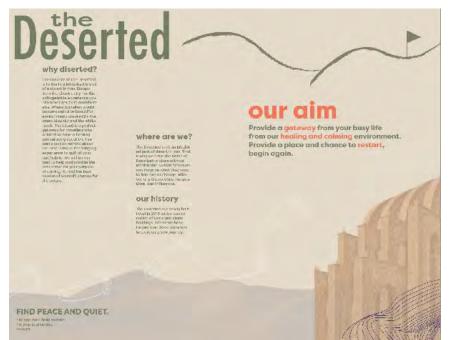

The concept behind the hotel is "restart," which was inspired by videos and articles on personal development and self love. Deserted provides a sanctuary for travelers to escape the chaos of urban life and focus on achieving their goals. If residents successfully reach their goal, the hotel offers celebrations and gifts.

#### Concept 3: Restart

The aim of this hotel is to provide travellers a healing and a place to restart and change their lives.

Everyone at one point in their lives would want to restart their live, whether to fix bad habits, relationship or friendship. Restart is the best place for people to travel to a beautiful and quite place, enjoying the view, to change their habits and routine or to fix and rethink what they want to improve in their lives.

## DESERTED

The concept of The Deserted is to live in a inhabited island of a desert in Iran.

Escape from the chaotic city, for the unforgetable experience you can never
get from anywhere else. Where travellers would be surrounded by beautiful
environments created by the azure blue sky and the white sands.