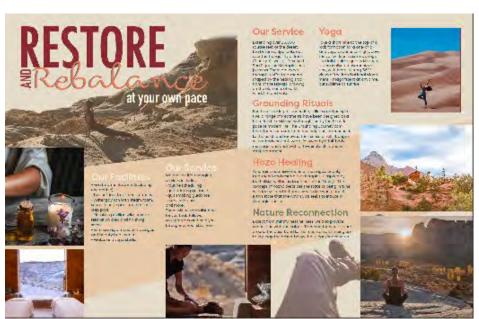

#### **CONCEPT: THE YATCH AND NATURE**

Deserted is a boutique hotel located on an inhabited island in Iran's desert, characterized by its emptiness of people. The hotel's unique offering is a peaceful and healing environment, allowing guests to rethink their lives, make important decisions, break harmful habits, or adopt healthier lifestyles.

The concept behind the hotel is "restart," which was inspired by videos and articles on personal development and self love. Deserted provides a sanctuary for travelers to escape the chaos of urban life and focus on achieving their goals. If residents successfully reach their goal, the hotel offers celebrations and gifts.

The designs are crafted to create a calming and motivational atmosphere for the guests. The use of lines in the graphics represents the hills in deserts and the ups and downs of life. The room key knob humorously indicates the room condition with "currently surviving" or "welcome to wonderland," informing the cleaners whether or not to disturb the guest. The room key also features motivational quotes, and the notepads are intended to help residents plan their restarting journey.