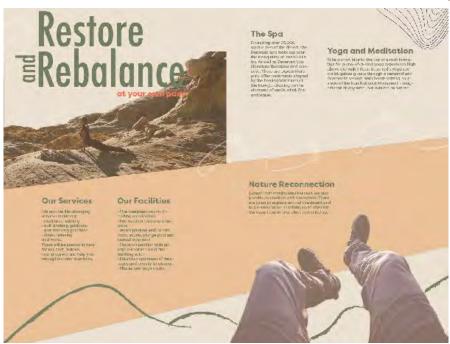

#### **CONCEPT: THE YATCH AND NATURE**

Deserted is a boutique hotel located on an inhabited island in Iran's desert, characterized by its emptiness of people. The hotel's unique offering is a peaceful and healing environment, allowing guests to rethink their lives, make important decisions, break harmful habits, or adopt healthier lifestyles.

The designs are crafted to create a calming and motivational atmosphere for the guests. The use of lines in the graphics represents the hills in deserts and the ups and downs of life. The room key knob humorously indicates the room condition with "currently surviving" or "welcome to wonderland," informing the cleaners whether or not to disturb the guest. The room key also features motivational quotes, and the notepads are intended to help residents plan their restarting journey.