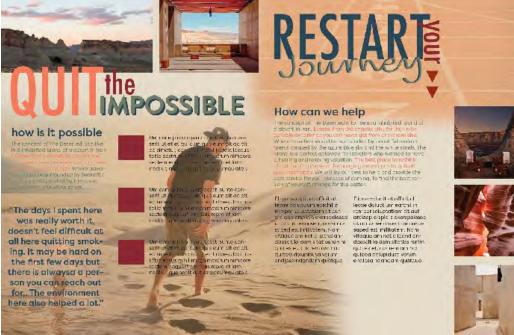

The concept behind the hotel is "restart," which was inspired by videos and articles on personal development and self love. Deserted provides a sanctuary for travelers to escape the chaos of urban life and focus on achieving their goals. If residents successfully reach their goal, the hotel offers celebrations and gifts.

#### Concept 3: Restart

The aim of this hotel is to provide travellers a healing and a place to restart and change their lives.

Everyone at one point in their lives would want to restart their live, whether to fix bad habits, relationship or friendship. Restart is the best place for people to travel to a beautiful and quite place, enjoying the view, to change their habits and routine or to fix and rethink what they want to improve in their lives.