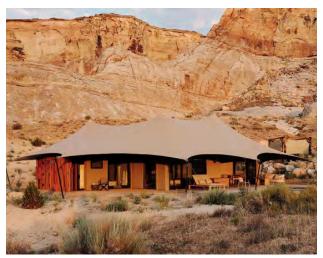

#### Concept 1: The Deserted: Treehouse

The first concept would be a treehouse hotel. It would have a more nature and soothing vibe. I treehouse even for a day. The adventurous feeling of living in a treehouse. The treehouse would be in the middle of the forest where it would be safe. The appearance would be a treehouse that have to climb up, but it will also be water proof and strong enough to hold 10people. There would be 5 rooms of double beds, a kitchen, 3 washrooms as well as a restaurant and coffee shop at the island. There would be a page showing the treehouse and introducing how will it be inside. Then there will be good points of living in a treehouse, other one day trips to surrounding inhabited islands, activities that the hotel offers, what's special about the tree.

#### Concept 2: The Deserted: Glasshouse

The second concept will have a royal and luxurious feeling. The hotel would be made out think everyone would have thought of living in a of high class glass especially designed for the hotel where every wall would be made of that, and people can look out where-ever they are in the house. The glass can be transformed easily and turn not transparent where it can block the sun. So there is a open-ness and privacy as well. The service can be customised beforehand with any decoration and service they want. There can be festive, wedding or family based settings in the hotels or specific rooms. Activities can range for healing to adventurous, like spas, massage, yoga classes to diving etc. There would be all single rooms but rooms can be merged if wanted for a double bed. The building would be 5floors high all to one customer. In the pages, there would be an introduction, themes provided, customisation, activities provided, why choosing this

#### Concept 3: The Deserted: Glamping

The third theme would be glamping and the targeted groups would be a group of friends wanting to have a place by themselves. There would be big tents built beforehand, there are tents for 2,4,6 people. There would be a cooking place, a fire camp place. Equipments for water sports can be rented. There would be supermarkets so that they can cook or a restaurant and coffee shop when they don't feel like cooking. There would be a rope course as well and board aames.