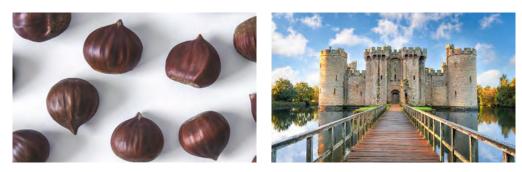

### CONCEPT: VOTE FOR YOUR KING

Nutty King is a company specializing in organic and delicious nuts, with a goal to encourage people to prioritize their health by making nuts a part of their daily diet.

The project aims to design a series of five products, each with a unique identity but sharing the same package shape.

The "Vote for Your King" concept is based on the Nutty Kingdom, consisting of five islands governed by five distinct kings, who must unify into one. Customers are residents of these islands, invited to vote for the ultimate king. Each character has a unique personality, and the packaging design features basic information, personality description, records, and personality tests (MBTI) for customers to learn more about the characters.

The package design resembles a part of the castle, with die–cuts on the sides to reveal the contents inside. The package can be unfolded into an envelope, allowing consumers to vote and mail their choice back to the company. The tallest castle, where the final king lives, features laser cutting, and the brand story and information are written on the back of the packaging.