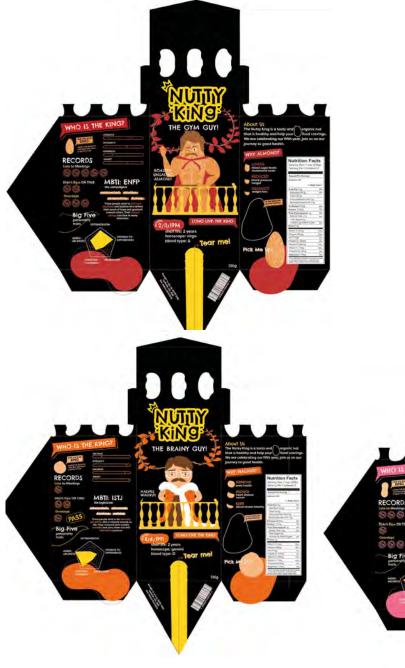

The project aims to design a series of five products, each with a unique identity but sharing the same package shape.

The "Vote for Your King" concept is based on the Nutty Kingdom, consisting of five islands governed by five distinct kings, who must unify into one. Customers are residents of these islands, invited to vote for the ultimate king. Each character has a unique personality, and the packaging design features basic information, personality description, records, and personality tests (MBTI) for customers to learn more about the characters.

The package design resembles a part of the castle, with die–cuts on the sides to reveal the contents inside. The package can be unfolded into an envelope, allowing consumers to vote and mail their choice back to the company. The tallest castle, where the final king lives, features laser cutting, and the brand story and information are written on the back of the packaging.