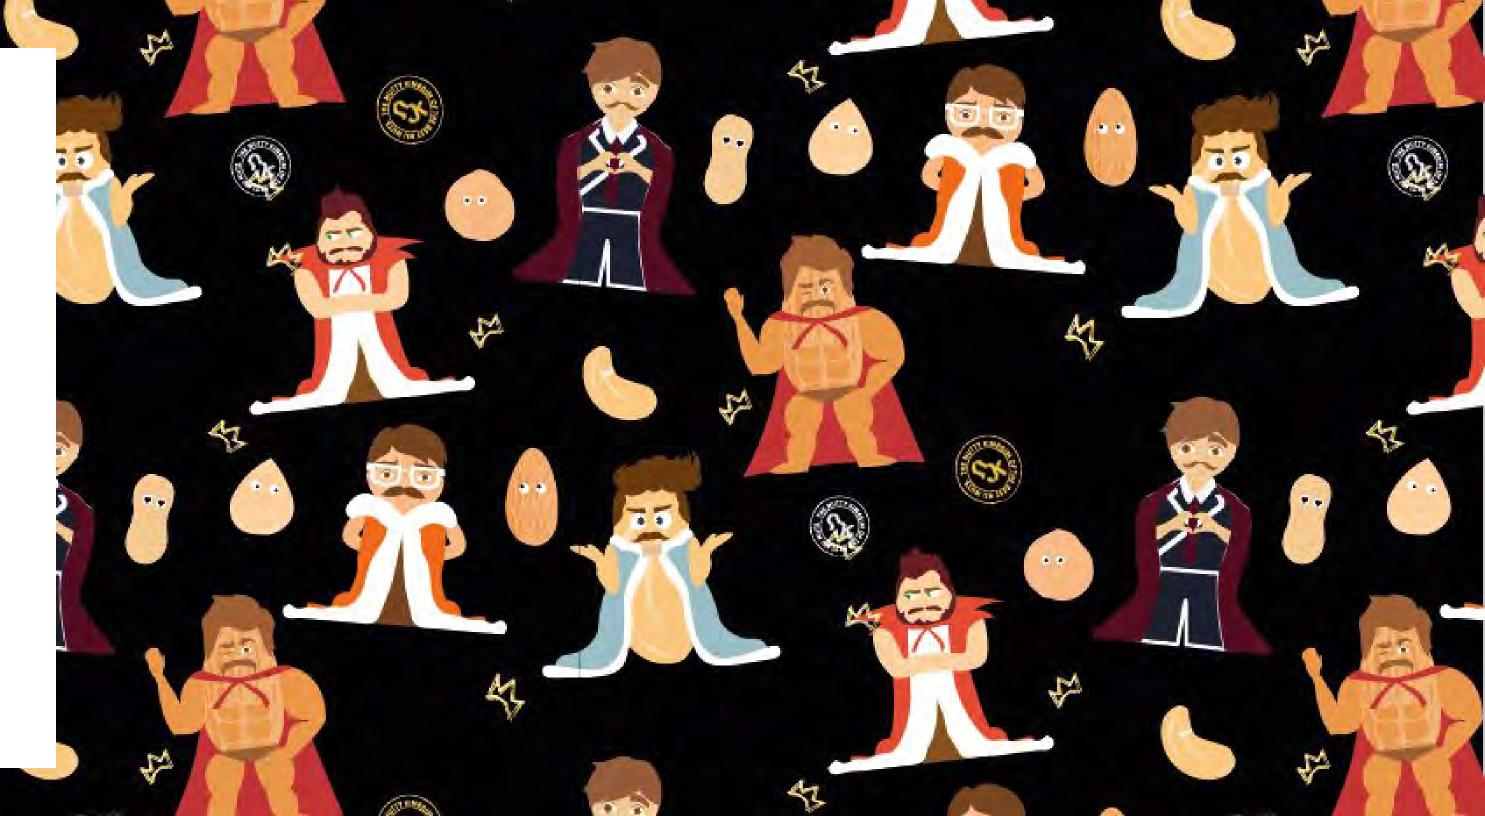

The project aims to design a series of five products, each with a unique identity but sharing the same package shape.

The "Vote for Your King" concept is based on the Nutty Kingdom, consisting of five islands governed by five distinct kings, who must unify into one. Customers are residents of these islands, invited to vote for the ultimate king. Each character has a unique personality, and the packaging design features basic information, personality description, records, and personality tests (MBTI) for customers to learn more about the characters.

The package design resembles a part of the castle, with die–cuts on the sides to reveal the contents inside. The package can be unfolded into an envelope, allowing consumers to vote and mail their choice back to the company. The tallest castle, where the final king lives, features laser cutting, and the brand story and information are written on the back of the packaging.