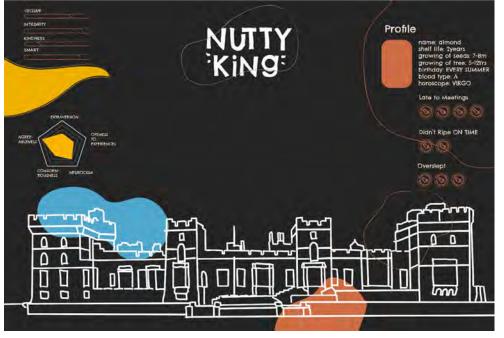

### CONCEPT: VOTE FOR YOUR KING

Nutty King is a company specializing in organic and delicious nuts, with a goal to encourage people to prioritize their health by making nuts a part of their daily diet.

The project aims to design a series of five products, each with a unique identity but sharing the same package shape.

The "Vote for Your King" concept is based on the Nutty Kingdom, consisting of five islands governed by five distinct kings, who must unify into one. Customers are residents of these islands, invited to vote for the ultimate king. Each character has a unique personality, and the packaging design features basic information, personality description, records, and personality tests (MBTI) for customers to learn more about the characters.

The package design resembles a part of the castle, with die–cuts on the sides to reveal the contents inside. The package can be unfolded into an envelope, allowing consumers to vote and mail their choice back to the company. The tallest castle, where the final king lives, features laser cutting, and the brand story and information are written on the back of the packaging.