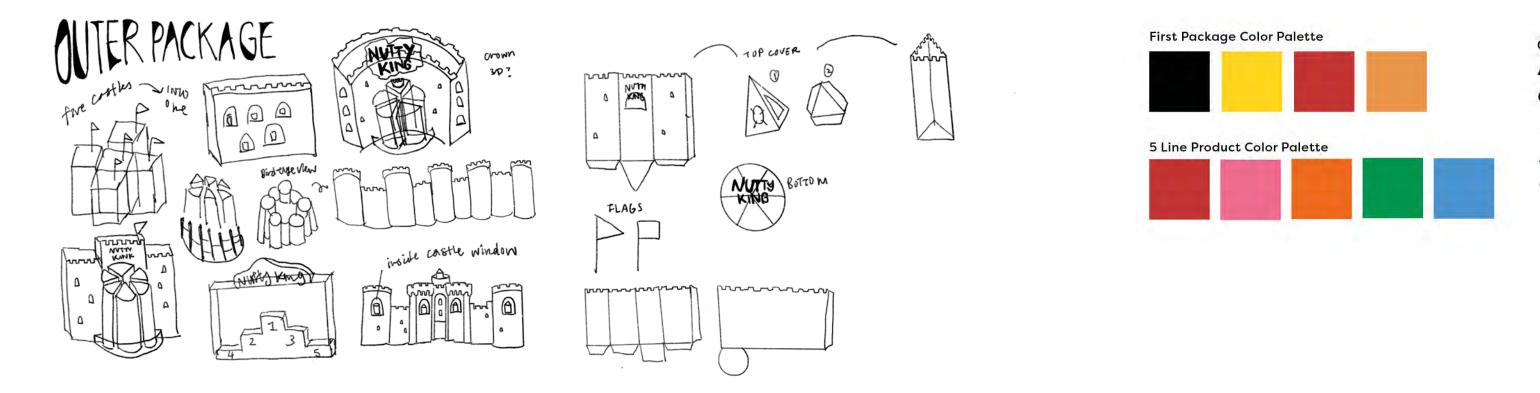

The package design resembles a part of the castle, with die–cuts on the sides to reveal the contents inside. The package can be unfolded into an envelope, allowing consumers to vote and mail their choice back to the company. The tallest castle, where the final king lives, features laser cutting, and the brand story and information are written on the back of the packaging.