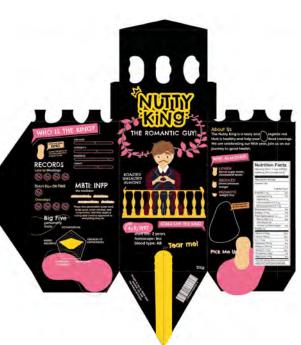

The project aims to design a series of five products, each with a unique identity but sharing the same package shape.

The "Vote for Your King" concept is based on the Nutty Kingdom, consisting of five islands governed by five distinct kings, who must unify into one. Customers are residents of these islands, invited to vote for the ultimate king. Each character has a unique personality, and the packaging design features basic information, personality description, records, and personality tests (MBTI) for customers to learn more about the characters.

The package design resembles a part of the castle, with die–cuts on the sides to reveal the contents inside. The package can be unfolded into an envelope, allowing consumers to vote and mail their choice back to the company. The tallest castle, where the final king lives, features laser cutting, and the brand story and information are written on the back of the packaging.