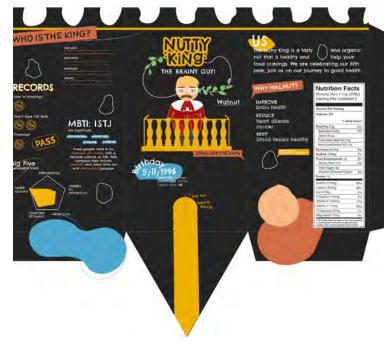

### CONCEPT: VOTE FOR YOUR KING

Nutty King is a company specializing in organic and delicious nuts, with a goal to encourage people to prioritize their health by making nuts a part of their daily diet.

The project aims to design a series of five products, each with a unique identity but sharing the same package shape.

The "Vote for Your King" concept is based on the Nutty Kingdom, consisting of five islands governed by five distinct kings, who must unify into one. Customers are residents of these islands, invited to vote for the ultimate king. Each character has a unique personality, and the packaging design features basic information, personality description, records, and personality tests (MBTI) for customers to learn more about the characters.

The package design resembles a part of the castle, with die–cuts on the sides to reveal the contents inside. The package can be unfolded into an envelope, allowing consumers to vote and mail their choice back to the company. The tallest castle, where the final king lives, features laser cutting, and the brand story and information are written on the back of the packaging.