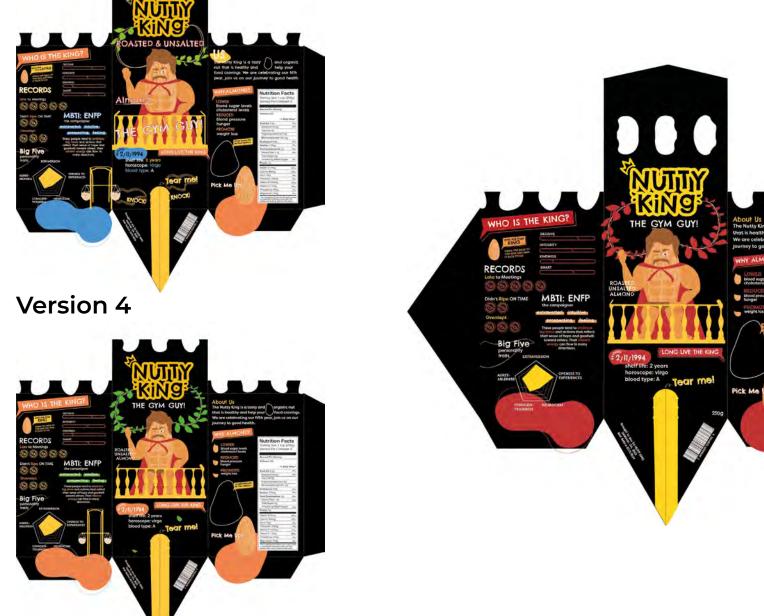

### CONCEPT: VOTE FOR YOUR KING

Nutty King is a company specializing in organic and delicious nuts, with a goal to encourage people to prioritize their health by making nuts a part of their daily diet.

The project aims to design a series of five products, each with a unique identity but sharing the same package shape.

The "Vote for Your King" concept is based on the Nutty Kingdom, consisting of five islands governed by five distinct kings, who must unify into one. Customers are residents of these islands, invited to vote for the ultimate king. Each character has a unique personality, and the packaging design features basic information, personality description, records, and personality tests (MBTI) for customers to learn more about the characters.

The package design resembles a part of the castle, with die–cuts on the sides to reveal the contents inside. The package can be unfolded into an envelope, allowing consumers to vote and mail their choice back to the company. The tallest castle, where the final king lives, features laser cutting, and the brand story and information are written on the back of the packaging.